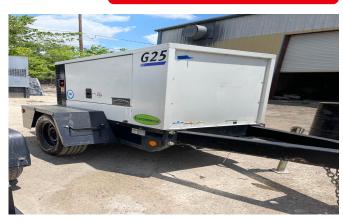

# DOOSAN G25 TRAILER MOUNTED DIESEL GENERATOR

Learn more about our 30 Day Warranty >

Call:713-823-0890

**KW**: 20

Manufacture Year: 2014

Hours: 2,138

**Dims. and Weight:** 136in x 60in x 67in 2,600 lbs

Item Number: 10445

**Description:** 

20 kW Prime

EPA Tier 4I Mitsubishi 4IRQ2N Diesel Engine

Load Bank Tested

See All Doosan Generators For Sale &g

### GENERATOR SET DETAILS

Package Manufacturer: Doosan

Model: G25WMI-2A-T4I

**S/N**: 460922UAYF02

**Enclosure Type:** Sound Attenuated