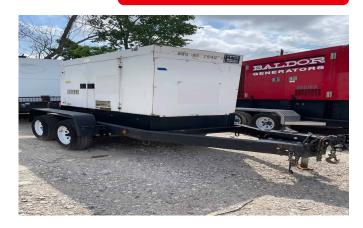

# TRAILER MOUNTED MULTIQUIP DCA45SSIU4F (DIESEL GENERATOR)

Learn more about our 30 Day Warranty >

Call:713-823-0890

**KW**: 40

Manufacture Year: 2015

Hours: 8,465

**Dims. and Weight:** 147in x 65in x 80in 4,030 lbs

### **Description:**

EPA Tier 4 Isuzu 4LE2X Engine 40 kW Standby / 36 kW Prime

Serviced & Cleaned Load Bank Tested Deepsea Controller

See All Multi

# GENERATOR SET DETAILS

Package Manufacturer: Multiquip

Model: DCA45SSIU4F

S/N: 7250934

Enclosure Type: Sound Attenuated