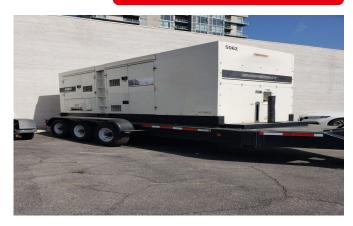

# MULTIQUIP DCA400SSI4I TRAILER MOUNTED, DIESEL GENERATOR

Learn more about our 30 Day Warranty >

Queenone: How our experts

**KW**: 352

Manufacture Year: 2013

Hours: 9,647

Dims. and Weight: 264in x 94in x 111in 19,320 lbs

Item Number: 10706

**Description:** 

352 kW Standby / 320 kW Prime EPA Tier 4i Isuzu BL-6WG1X

CA PERP Permit

See All Multiquip Generators For Sale >

## **GENERATOR SET DETAILS**

Package Manufacturer: Multiquip

Model: DCA400SSI4I

**S/N:** 3869160

**Enclosure Type:** Sound Attenuated