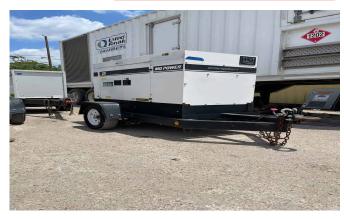

# MULTIQUIP DCA25SSIU4F (TRAILER MOUNTED) DIESEL GENERATOR

Learn more about our 30 Day Warranty >

guestions: Ask our experts

**KW**: 22

Manufacture Year: 2016

**Hours:** 7,169

**Dims. and Weight:** 106in x 56in x 65in 2,600 lbs

## **Description:**

EPA Tier 3 Isuzu 4LE2T 22 kW Standby / 20 kW Prime

Load Bank Tested Serviced & Cleaned

See All Multiquip Generators For Sale >

## GENERATOR SET DETAILS

Package Manufacturer: Multiquip

Model: DCA-25SSIU4F

S/N: 7151749

**Enclosure Type:** Weather