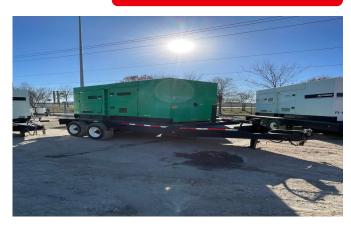

# MULTIQUIP DCA250SSIU TRAILER MOUNTED DIESEL GENERATOR – TIER 3

Learn more about our 30 Day Warranty >

**KW**: 220

Manufacture Year: 2012

Hours: 13,644

Dims. and Weight: 240in x 100in x 105in 20,000 lbs

Item Number: 10867

# **Description:**

EPA Tier 3 Isuzu BH-6UZ1X Diesel Engine

220 kW Standby / 200 kW Prime

Cam Lock Connections

Bottom Mounted Fuel Tank

Lunette Ring Electric Brakes

## **GENERATOR SET DETAILS**

Package Manufacturer: Multiquip

Model: DCA250SSIU

**S/N:** 9000127

**Enclosure Type:** Sound Attenuated