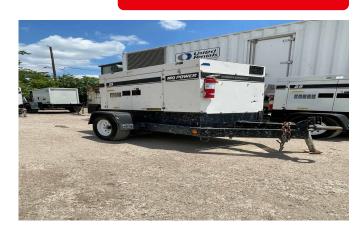

## MULTIQUIP DCA25SSIU4F TRAILER MOUNTED DIESEL GENERATOR – TIER 3

Learn more about our 30 Day Warranty >

**KW**: 22

Manufacture Year: 2016

Hours: 7,138

**Dims. and Weight:** 106in x 56in x 65in 2,581 lbs

Item Number: 10891

#### **Description:**

EPA Tier 3 Isuzu 4LE2T 22 kW Standby / 20 kW Prime

Load Bank Tested Serviced & Cleaned

See All Multiquip Generators For Sale >

### GENERATOR SET DETAILS

Package Manufacturer: Multiquip

Model: DCA25SSIU4F

S/N: 7152883

**Enclosure Type:** Weather