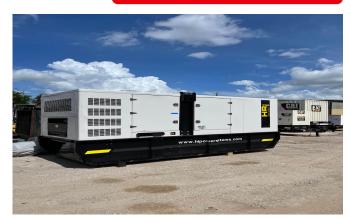

# HIPOWER HRVW700T6 STANDBY DIESEL GENERATOR

Learn more about our 30 Day Warranty >

**KW:** 600

Manufacture Year: 2011

Hours: 4,503

Dims. and Weight: 197in x 83in x 105in 19,500 lbs

Item Number: 11385

## **Description:**

Volvo TAD16 Engine 600kW Standby Camlock Connections

Deepsea Controller (parallel Capable)

4,503 hrs since rebuild Serviced & Cleaned Load Bank Tested

#### **GENERATOR SET DETAILS**

Package Manufacturer: Hipower

Model: HRVW700 T6 SA

S/N: 110004361

**Enclosure Type:** Sound Attenuated