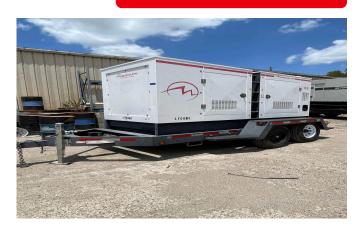

## MAGNUM MMG185 TRAILER MOUNTED DIESEL GENERATOR – TIER 3

Learn more about our 30 Day Warranty >

Call:713-823-0890

KW: 148

Manufacture Year: 2011

Hours: 4

Dims. and Weight: 210in x 86in x 93in 8,450 lbs

Item Number: 11454

#### **Description:**

EPA Tier 3 John Deere 6068H-F485 Diesel Engine

177 kW Standby / 162 kW Prime

Tested and Load Balanced Hours could not be verified

### GENERATOR SET DETAILS

Package Manufacturer: Magnum

Model: MMG185D

S/N: 1112903

**Enclosure Type:** Sound Attenuated