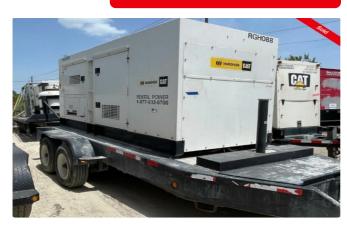

### (TRAILER MOUNTED DIESEL GENERATOR) MULTIQUIP MQP240 – TIER 3

Learn more about our 30 Day Warranty >

KW: 240

Manufacture Year: 2012

Hours: 8,910

Dims. and Weight: 234in x 96in x 101in 14,758 lbs

Item Number: 11529

#### **Description:**

EPA Tier 3 Cummins QSL9-G3 Diesel Engine

260 kW Standby / 240 kW Prime

Electric Brakes

Serviced

Load Bank Tested

#### **GENERATOR SET DETAILS**

Package Manufacturer: Multiquip

Model: MQP240

S/N: 2400032

**Enclosure Type:** Sound Attenuated