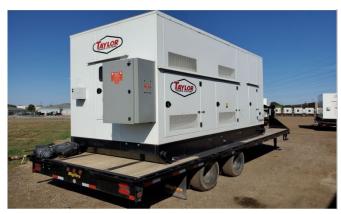

# TRAILER MOUNTED NATURAL GAS GENERATOR (TAYLOR TGR400)

Learn more about our 30 Day Warranty >

**KW: 400** 

Manufacture Year: 2019

**Hours:** *4,573* 

Dims. and Weight: 186in x 90in x 106in 13,100 lbs

Item Number: 11565

#### **Description:**

PSI Heavy Duty Engine 400 kW Standby / 360 kW Prime

Cold Weather Package

ComAp Controller
Parallel Capable

Colored Cam Locks

Load Tested See All

### GENERATOR SET DETAILS

Package Manufacturer: Taylor

Model: TGR400

**S/N**: 34713

**Enclosure Type:** Sound Attenuated