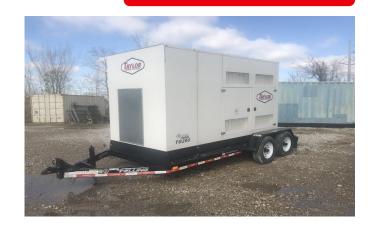

### TAYLOR TG200 TRAILER MOUNTED NATURAL GAS GENERATOR

Learn more about our <u>30 Day Warranty ></u>

**KW:** 200

## **Hours:** *5*3

Dims. and Weight: 234in x 84in x 114in 10,000 lbs

Item Number: 11619 200 kW Standby / 174 kW Prime Cold Weather Package Cam Lock Connections ComAp Controller ENGINE DETAILS

PSI 111L Heavy Duty Engine

#### **GENERATOR SET DETAILS**

Package Manufacturer: Taylor Model: TG200 S/N: 35148 Enclosure Type: Sound Attenuated

#### **GENERATOR END DETAILS**

Generator Manufacturer: Stamford Generator Model: 274J3P11 KW Rating: 200 KVA: 250 Voltage: 277/480 Power Factor: 0.8 Frequency: 60 Hz Phase: 3 Phase Phase Selector Switch: No Generator RPM: 1800