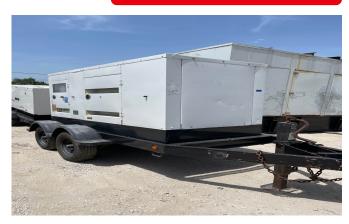

# CUMMINS C100D6R TRAILER MOUNTED DIESEL GENERATOR – TIER 3

Learn more about our 30 Day Warranty >

**KW:** 100

Manufacture Year: 2012

Hours: 9,722

**Dims. and Weight:** 177in x 75in x 82in 6,573 lbs

Item Number: 11939

**Description:** 

EPA Tier 3 Cummins QSB5 Diesel Engine

100 kW Standby / 90 kW Prime

Cam Lock Connections

Serviced

Load Bank Tested

### **GENERATOR SET DETAILS**

Package Manufacturer: Cummins

Model: C100D6R-A041V077

**S/N:** *F*120354516

**Enclosure Type:** Sound Attenuated