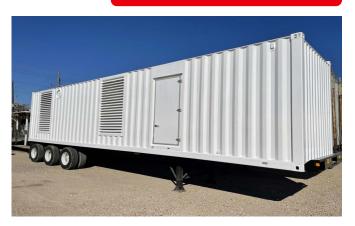

## CATERPILLAR XQ2000: DIESEL **POWER MODULE**

Learn more about our 30 Day Warranty >

**KW: 2000** 

Manufacture Year: 1999

Hours: 308

Dims. and Weight: 480in x 96in x 168in 85,000 lbs

Item Number: 12590

#### **Description:**

Caterpillar 3516C Diesel Engine 2000 kW Standby / 1825 kW Prime See All Catepillar Generators For Sale >

## **GENERATOR SET DETAILS**

Package Manufacturer: Caterpillar

Model: XQ2000

Enclosure Type: Sound Attenuated