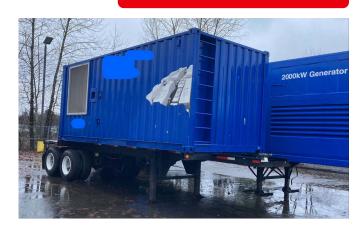

# **CUMMINS C500D6RG DIESEL POWER MODULE – TIER 2**

Learn more about our 30 Day Warranty >

Call:713-823-0890

**KW:** 500

Manufacture Year: 2008

Hours: 10,093

Dims. and Weight: 239in x 96in x 148in 35,380 lbs

# **Description:**

EPA Tier 2 Cummins QSX15G9 Diesel Engine

500 kW Standby / 455 kW Prime Floor Needs Repair (See Photos) See All Cummins Generators For Sale