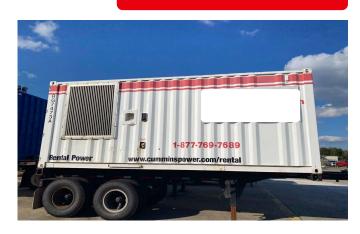

### DIESEL POWER MODULE: CUMMINS C500D6RG – TIER 2

Learn more about our 30 Day Warranty >

**KW:** 500

Manufacture Year: 2006

**Hours:** 11,746

Dims. and Weight: 239in x 96in x 148in 35,380 lbs

Item Number: 12830

#### **Description:**

EPA Tier 2 Cummins QSX15G9 Diesel Engine

500 kW Standby / 455 kW Prime

20? ISO Chassis

See All Cummins Generators For Sale >

#### **GENERATOR SET DETAILS**

Package Manufacturer: Cummins

Model: C500D6RG S/N: A060877473

**Enclosure Type:** Sound Attenuated