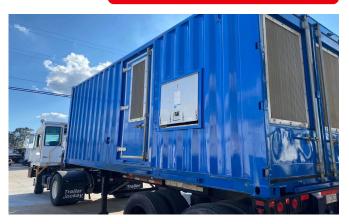

# CUMMINS C500D6RG – TIER 2 – DIESEL POWER MODULE

Learn more about our 30 Day Warranty >

adestions: Ask our experts

**KW:** 500

Manufacture Year: 2005

**Hours:** 10,060

Dims. and Weight: 239in x 96in x 148in 35,380 lbs

Item Number: 12861

# **Description:**

EPA Tier 2 Cummins QSX15G9 Diesel Engine

500 kW Standby / 455 kW Prime

20? ISO Chassis

See All Cummins Generators For Sale >

### **GENERATOR SET DETAILS**

Package Manufacturer: Cummins

Model: C500D6RG S/N: H050820906

**Enclosure Type:** Sound Attenuated