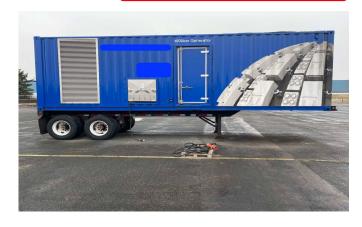

# CUMMINS C1000D6RG DIESEL POWER MODULE – TIER 2

Learn more about our 30 Day Warranty >

**KW: 1000** 

Manufacture Year: 2008

Hours: 19,400

Dims. and Weight: 359in x 96in x 160in 41,280 lbs

Item Number: 12865

### **Description:**

EPA Tier 2 Cummins QST30-G5 Diesel Engine

1000 kW Standby / 900 kW Prime Vanguard 30? Trailer Chassis

Made In U.S.A.
See All Cummins

#### **GENERATOR SET DETAILS**

Package Manufacturer: Cummins

Model: C1000D6RG

S/N: A080145082

**Enclosure Type:** Sound Attenuated