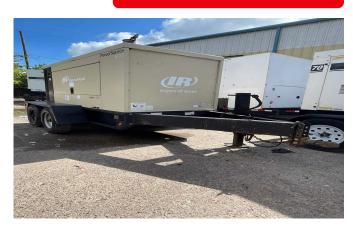

### DOOSAN / INGERSOLL RAND G125 TRAILER MOUNTED DIESEL GENERATOR

Learn more about our 30 Day Warranty >

**KW:** 100

Manufacture Year: 2006

**Hours:** 7,601

**Dims. and Weight:** 165in x 79in x 71in 5,632 lbs

#### **Description:**

EPA Tier 3 John Deer 6068TF275F Diesel Engine

100 kW Standby / 90 kW Prime

Digital Controller Load Bank Tested

See

#### **GENERATOR SET DETAILS**

Package Manufacturer: Ingersol Rand

Model: G125

S/N: 374955UHQB61

**Enclosure Type:** Sound Attenuated