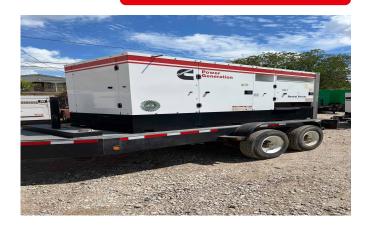

# CUMMINS C150D2RE TRAILER MOUNTED DIESEL GENERATOR

Learn more about our <u>30 Day Warranty ></u>

KW: 150 Manufacture Year: 2018 Hours: 3,039 Dims. and Weight: 226in x 84in x 91in 8,270 lbs Item Number: 13231

# **GENERATOR SET DETAILS**

Package Manufacturer: *Cummins* Model: *C150D2RE* S/N: *G170217703* Enclosure Type: *Sound Attenuated* 

# **Description:**

150 kW Standby / 135 kW Prime EPA Tier 4 Final Cummins QSB7-G9 6 Diesel Engine Motorized Breaker- Parallel Capable 5 Position Selector Switch