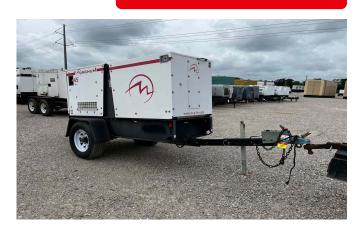

## MAGNUM MMG45 TRAILER MOUNTED DIESEL GENERATOR – TIER 3

Learn more about our 30 Day Warranty >

**KW:** 31

Manufacture Year: 2012

**Hours:** 7,715

**Dims. and Weight:** 150in x 57in x 67in 2,853 lbs

Item Number: 13232

### **Description:**

EPA Tier 3 Kubota V3600 Diesel Engine

35 kW Standby / 30 kW Prime

Load Bank Tested

See All Magnum Generators For Sale >

#### **ENGINE DETAILS**

Engine Manufacturer: Kubota

Engine Model: V3600-T-BG-ET03

Engine HP: 58

Engine RPM: 1800

Emissions Rating: Tier 3

**Engine Block Heater:** No

#### **GENERATOR END DETAILS**

**Generator Manufacturer:** Marathon

**Generator Model:** 235N8L1700-46953

KW Rating: 31

KVA: 44

Voltage: 120/240/208/277/480V

Power Factor: 0.8

Frequency: 60 Hz

#### **GENERATOR SET DETAILS**

Package Manufacturer: Magnum / Gemerac

Model: MMG45

S/N: 1214604

**Enclosure Type:** Sound Attenuated