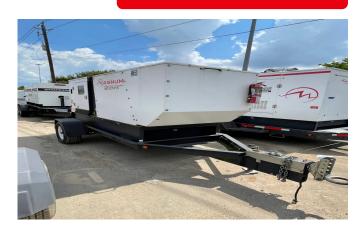

# DIESEL GENERATOR: MAGNUM MMG100D TRAILER MOUNTED

Learn more about our 30 Day Warranty >

Call:713-823-0890

**KW**: 86

Manufacture Year: 2014

Hours: 20

**Dims. and Weight:** 170in x 69in x 80in 5,440 lbs

Item Number: 13562

#### **Description:**

John Deere 4045HFG92 Diesel Engine

86 kW Standby /78 kW Prime

Load Bank Tested

See All Magnum Generators For Sale >

### GENERATOR SET DETAILS

Package Manufacturer: Magnum

Model: MMG100D

S/N: 1410698

Enclosure Type: Sound Attenuated