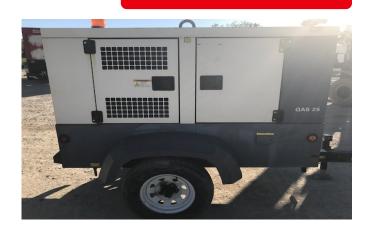

# ATLAS COPCO QAS25 TRAILER MOUNTED DIESEL GENERATOR

Learn more about our 30 Day Warranty >

Call:713-823-0890

**KW**: 22

Manufacture Year: 2017

Hours: 5,857

**Dims. and Weight:** 130in x 66in x 54in 2,396 lbs

### **Description:**

EPA Tier 4F Isuzu 4LE2T Diesel Engine

22 kW Standby / 20 kW Prime

Load Bank Tested

See All Atlas Copco Generators For Sale >

#### **GENERATOR SET DETAILS**

Package Manufacturer: Atlas Copco

Model: QAS25

S/N: HOP120973

**Enclosure Type:** Sound Attenuated