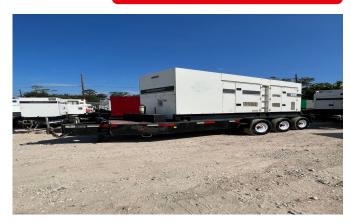

# MULTIQUIP DCA400SSI TRAILER MOUNTED DIESEL GENERATOR – TIER 3

Learn more about our 30 Day Warranty >

KW: 352

Manufacture Year: 2007

Hours: 5,825

Dims. and Weight: 264in x 94in x 115in 19,642 lbs

Item Number: 13798

## **Description:**

EPA Tier 3 Isuzu 6WG1X Diesel Engine 352 kW Standby / 320 kW Prime

**CARB Certified** 

See All Multiquip Generators For Sale >

# GENERATOR SET DETAILS

Package Manufacturer: Multiquip

Model: DCA400SSI

**S/N:** 3813339

**Enclosure Type:** Sound Attenuated