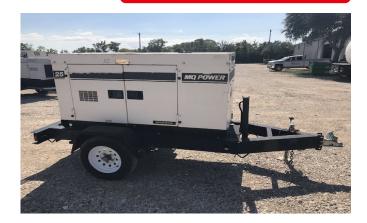

# MULTIQUIP DCA25SSIU2 TRAILER MOUNTED DIESEL GENERATOR

Learn more about our <u>30 Day Warranty ></u>

KW: 22 Manufacture Year: 2006 Hours: *5,044* Dims. and Weight: *105in x 56in x 65in 2,500 lbs* Item Number: *14215* 

# **ENGINE DETAILS**

Engine Manufacturer: *Isuzu* Engine Model: *AA-4LE2* Engine HP: 35 Engine RPM: 1800 Engine Block Heater: *No* 

#### **GENERATOR SET DETAILS**

Package Manufacturer: *Multiquip* Model: *DCA25SSIU2* S/N: 3775813 Enclosure Type: Sound Attenuated

# **Description:**

Isuzu AA-4LE2 Diesel Engine 22 kW Standby / 20 kW Prime Load Bank Tested See All Multiquip Generators For Sale >

## **GENERATOR END DETAILS**

Generator Manufacturer: Denyo Generator Model: DE-027012 KW Rating: 22 KVA: 28 Voltage: 240/480V Power Factor: 0.8 Frequency: 60 Hz Phase: 3 Phase Phase Selector Switch: No Generator RPM: 1800