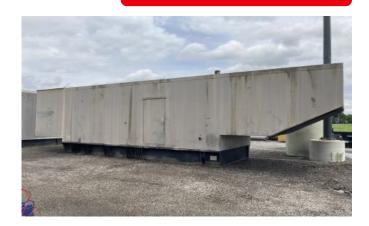

# CATERPILLAR 3512B STANDBY DIESEL GENERATOR

Learn more about our 30 Day Warranty >

Call:713-823-0890

**KW:** 1500

Manufacture Year: 2001

Hours: 559

Dims. and Weight: 458in x 142in x 156in 70,000 lbs

Item Number: 14306

### GENERATOR SET DETAILS

Package Manufacturer: Caterpillar

Model: 3512B

S/N: 6WN00790

Enclosure Type: Sound Attenuated