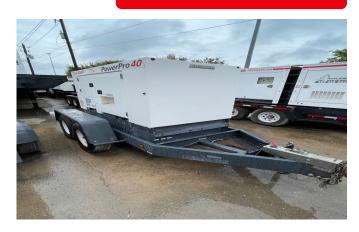

## AIRMAN MMD POWERPRO SDG40S (TRAILER MOUNTED) DIESEL GENERATOR – TIER 3

Learn more about our 30 Day Warranty >

Call:713-823-0890

**KW:** 31

Manufacture Year: 2016

**Hours:** 2,245

**Dims. and Weight:** 144in x 70in x 73in 5,500 lbs

Item Number: 14310

**Description:** 

EPA Tier 3 Kubota V3300 Diesel Engine 31.2 kW Standby / 30.40 kw Prime

Load Bank Tested

See All Airman Generators For Sale >

### GENERATOR SET DETAILS

Package Manufacturer: Airman

Model: SDG40S-8B1

S/N: 1328B10509

**Enclosure Type:** Sound Attenuated