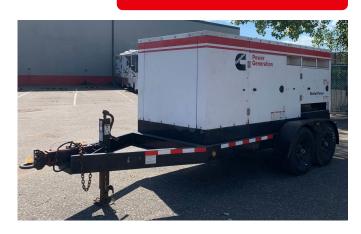

## CUMMINS C200D6R TRAILER MOUNTED (DIESEL GENERATOR) – TIER 3

Learn more about our 30 Day Warranty >

**KW: 200** 

Manufacture Year: 2013

Hours: 1

Dims. and Weight: 226in x 84in x 91in 7,782 lbs

Item Number: 14598

#### **Description:**

EPA Tier 3 Cummimns QSB7 Diesel Engine

200 kW Standby / 180 kW Prime

New 2021 Engine and Generator End See All Cummins Generators For Sa

### GENERATOR SET DETAILS

Package Manufacturer: Cummins

Model: C200D6R S/N: A130452418

Enclosure Type: Sound Attenuated