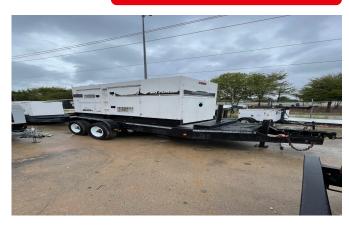

# MULTIQUIP DCA300SSCU TRAILER MOUNTED DIESEL GENERATOR – TIER 3

Learn more about our 30 Day Warranty >

KW: 264

Manufacture Year: 2011

Hours: 9,411

Dims. and Weight: 234in x 100in x 99in 12,900 lbs

Item Number: 14741

# **Description:**

EPA Tier 3 Cummins QSL9-G3 Diesel Engine

264 kW Standby / 240 kW Prime

Load Bank Tested

See All Multiquip Generators For Sale

#### **GENERATOR SET DETAILS**

Package Manufacturer: Multiquip

Model: DCA300SSCU

**S/N:** 9100158

**Enclosure Type:** Sound Attenuated