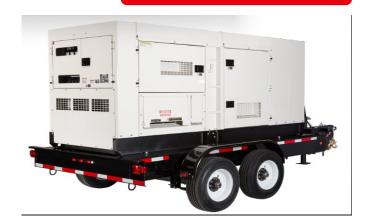

# MULTIQUIP MQP240 TRAILER MOUNTED (DIESEL GENERATOR)-TIER 3

Learn more about our 30 Day Warranty >

Call:713-823-0890

**KW:** 240

Manufacture Year: 2012

Hours: 3,233

Dims. and Weight: 234in x 96in x 101in 14,758 lbs

# **Description:**

EPA Tier 3 Cummins CPL1440 Diesel Engine

260 kW Standby / 240 kW Prime Load Bank Tested & Serviced

See All Multiquip Gener

# **GENERATOR SET DETAILS**

Package Manufacturer: Multiquip

Model: MQP240

**S/N:** 2400013

**Enclosure Type:** Sound Attenuated