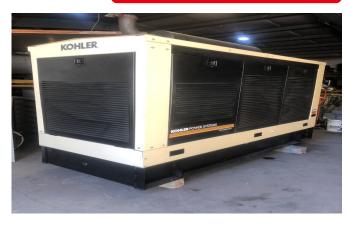

# KOHLER 200 STANDBY DIESEL GENERATOR

Learn more about our 30 Day Warranty >

adoction of front out oxports

**KW:** 205

Manufacture Year: 2001

Hours: 250

**Dims. and Weight:** 112in x 45in x 62in 6,230 lbs

Item Number: 15394

#### **Description:**

EPA Tier 1 John Deere 6081AF001 Diesel Engine

205 k W Standby / 185 kW Prime

Sub-Base Fuel Tank

See All Kohler Generators For Sale >

#### **ENGINE DETAILS**

Engine Manufacturer: John Deere

Engine Model: 6081AF001

Engine HP: 347

Engine RPM: 1800

**Emissions Rating:** *Tier 1* 

Engine Block Heater: No

#### **GENERATOR END DETAILS**

**Generator Manufacturer: Kohler** 

**Generator Model:** AUA9

KW Rating: 205

KVA: 256

Voltage: 380/480V

Power Factor: 0.8

Frequency: 60 Hz

### GENERATOR SET DETAILS

Package Manufacturer: Kohler

Model: 200R0ZJ

Enclosure Type: Sound Attenuated