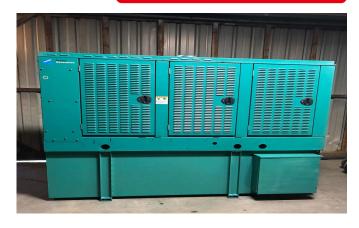

# CUMMINS 200 KW STANDBY DIESEL GENERATOR – TIER 3

Learn more about our 30 Day Warranty >

Call:713-823-0890

**KW:** 200

Manufacture Year: 2005

**Hours:** 315

Dims. and Weight: 104in x 46in x 85in 3,442 lbs

**Item Number:** 15423

### **Description:**

EPA Tier 3 Cummins 0SL9-G2 Diesel Engine

200 kW Standby / 180 kW Prime

Sub-Base Fuel Tank

See All Cummins Generators For Sale >

## **GENERATOR SET DETAILS**

Package Manufacturer: Cummins

Model: 200DSHAC-5587

**Enclosure Type:** Weather