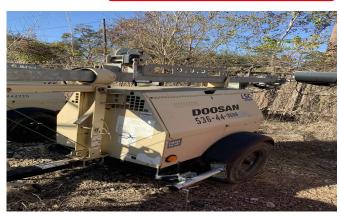

## DOOSAN LSCWKUB LIGHT TOWER

Learn more about our 30 Day Warranty >

**KW**: 6

Manufacture Year: 2013

**Hours:** 2,318

Dims. and Weight: 147in x 49in x 69in 1,413 lbs

Item Number: 1587

**Description:** 

Four 1,000-watt Halide Lamps

See All Doosan Generators For Sale >

### **ENGINE DETAILS**

**Engine Manufacturer:** other

**Engine Model:** *D1005* 

Engine HP: 14

Engine RPM: 1800

Emissions Rating: other
Engine Block Heater: No

\_\_\_\_

## **GENERATOR SET DETAILS**

Package Manufacturer: Doosan

Model: LSCWKUB

**S/N:** 449875UAXE83

**Enclosure Type:** Weather

#### **GENERATOR END DETAILS**

KW Rating: 6

Voltage: 120V

Frequency: 60 Hz

Phase Selector Switch: No