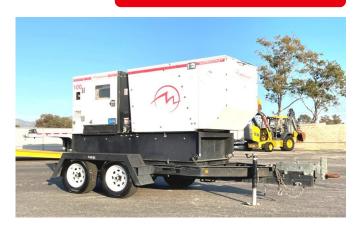

# MAGNUM MMG100D TRAILER MOUNTED DIESEL GENERATOR

Learn more about our 30 Day Warranty >

**KW**: 86

Manufacture Year: 2013

**Hours:** *9,583* 

**Dims. and Weight:** 170in x 69in x 80in 5,440 lbs

Item Number: 15934

### **Description:**

EPA Tier 4i John Deere 4045HFG92 Diesel Engine

86 kW Standby / 78 kW Prime

Camlock Connections Load Bank Tested

See All Magnum Generator

#### **GENERATOR SET DETAILS**

Package Manufacturer: Magnum

Model: MMG100D

S/N: 1313524

**Enclosure Type:** Sound Attenuated