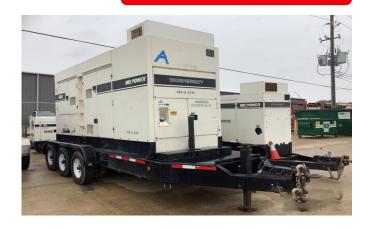

# MULTIQUIP DCA400SSI4F TRAILER MOUNTED DIESEL GENERATOR

Learn more about our 30 Day Warranty >

Call:713-823-0890

KW: 336

Manufacture Year: 2016

**Hours:** 10,041

Dims. and Weight: 264in x 94in x 122in 17,194 lbs

Item Number: 15999

**Description:** 

EPA Tier 4 Final Isuzu BG-6WG1X Diesel Engine

336 kW Standby / 320 kW Prime

Load Bank Tested

See All Multiquip Generators For Sale &

### **GENERATOR SET DETAILS**

Package Manufacturer: Multiquip

Model: DCA400SSI4F

S/N: 3911784

**Enclosure Type:** Sound Attenuated