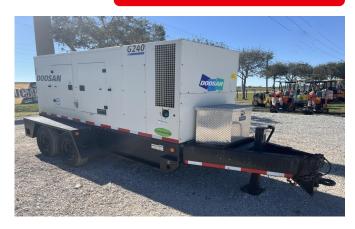

# DOOSAN G240 TRAILER MOUNTED DIESEL GENERATOR

Learn more about our 30 Day Warranty >

Call:713-823-0890

**KW:** 188

Manufacture Year: 2014

Hours: 1

Dims. and Weight: 224in x 83in x 103in 11,377 lbs

Item Number: 16094

### **Description:**

EPA Tier 4 Final Cummins QSB7-G9 Diesel Engine

188 kW Prime

Dual Box Cooling System

Load Bank Tested

See All Doosan Generators For Sale

#### **GENERATOR SET DETAILS**

Package Manufacturer: Doosan

Model: G240

**S/N:** *4FVGGBHB7EU464790* 

**Enclosure Type:** Sound Attenuated