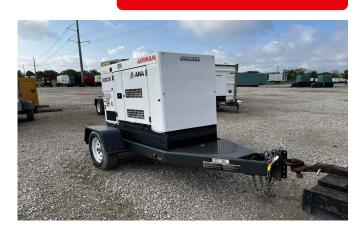

# AIRMAN SDG25S TRAILER MOUNTED DIESEL GENERATOR

Learn more about our 30 Day Warranty >

**KW**: 22

Manufacture Year: 2020

Hours: 799

Dims. and Weight: 119in x 54in x 62in 2,849 lbs

Item Number: 16309

**Description:** 

EPA Tier 4 Isuzu 4LE2T Diesel Engine

**CARB Certified** 

22 kW Standby / 20 kW Prime

Load Bank Tested

See All Ai

#### **ENGINE DETAILS**

Engine Manufacturer: Isuzu

Engine Model: BZ-4LE2T

Engine HP: 33

Engine RPM: 1800

Emissions Rating: Tier 4

Engine Block Heater: Yes

#### **GENERATOR END DETAILS**

**Generator Manufacturer:** Airman

KW Rating: 22

KVA: 28

Voltage: 120/240/208/277/480V

Power Factor: 0.8 Frequency: 60 Hz

Phase: Multi Phase

Phase Selector Switch: Yes

### **GENERATOR SET DETAILS**

Package Manufacturer: Airman

Model: SDG25S-2475

**S/N:** 1238E12475

**Enclosure Type:** Sound Attenuated