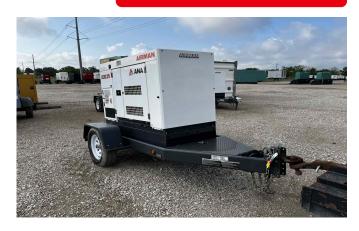

## **AIRMAN SDG25S TRAILER MOUNTED DIESEL GENERATOR**

Learn more about our 30 Day Warranty >

**KW**: 22

Manufacture Year: 2020

**Hours:** 1,945

Dims. and Weight: 119in x 54in x 62in 2,849 lbs

Item Number: 16315

**Description:** 

EPA Tier 4 Isuzu 4LE2T Diesel Engine

**CARB Certified** 

22 kW Standby / 20 kW Prime

Load Bank Tested

See All Ai

#### **GENERATOR END DETAILS**

**Generator Manufacturer:** Airman

KW Rating: 22

KVA: 28

Voltage: 120/240/208/277/480V

Power Factor: 0.8 Frequency: 60 Hz Phase: Multi Phase

Phase Selector Switch: Yes

Generator RPM: 1800

#### **GENERATOR SET DETAILS**

Package Manufacturer: Airman

Model: SDG25S-2475

S/N: 1238E12471

**Enclosure Type:** Sound Attenuated