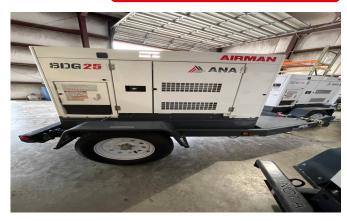

# AIRMAN SDG25S DIESEL GENERATOR TRAILER MOUNTED FOR SALE

Learn more about our 30 Day Warranty >

**KW**: 22

Manufacture Year: 2021

Hours: 32

Dims. and Weight: 119in x 54in x 62in 2,849 lbs

Item Number: 16316

**Description:** 

EPA Tier 4 Isuzu 4LE2T Diesel Engine

**CARB Certified** 

22 kW Standby / 20 kW Prime

Load Bank Tested

See All Ai

#### **GENERATOR SET DETAILS**

Package Manufacturer: Airman

Model: SDG25S-2475

S/N: 1238E12538

**Enclosure Type:** Sound Attenuated