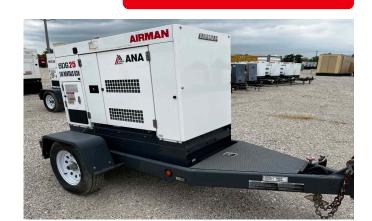

# AIRMAN SDG25S (TRAILER MOUNTED) DIESEL GENERATOR

Learn more about our 30 Day Warranty >

.

Call:713-823-0890

**KW**: 22

Manufacture Year: 2020

Hours: 858

Dims. and Weight: 119in x 54in x 62in 2,849 lbs

## **Description:**

EPA Tier 4 Isuzu 4LE2T Diesel Engine

22 kW Standby / 20 kW Prime

CARB Certified Load Bank Tested

See All Airman Generators For Sale &g

#### **GENERATOR END DETAILS**

**Generator Manufacturer:** Airman

KW Rating: 22

KVA: 28

Voltage: 120/240/208/277/480V

Power Factor: 0.8 Frequency: 60 Hz

Phase: Multi Phase

Phase Selector Switch: Yes

#### **GENERATOR SET DETAILS**

Package Manufacturer: Airman

Model: SDG25S-2475

**S/N:** 1238E12465

**Enclosure Type:** Sound Attenuated