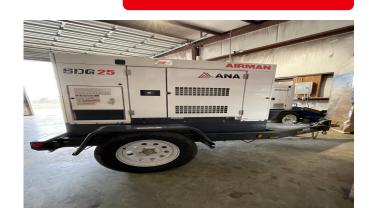

# AIRMAN SDG25S TRAILER MOUNTED DIESEL GENERATOR

Learn more about our 30 Day Warranty >

Call:713-823-0890

**KW**: 22

Manufacture Year: 2021

Hours: 632

Dims. and Weight: 119in x 54in x 62in 2,849 lbs

Item Number: 16320

**Description:** 

EPA Tier 4 Isuzu 4LE2T Diesel Engine

**CARB Certified** 

22 kW Standby / 20 kW Prime

Load Bank Tested

See All Ai

#### **GENERATOR END DETAILS**

**Generator Manufacturer:** Airman

KW Rating: 22

KVA: 28

Voltage: 120/240/208/277/480V

Power Factor: 0.8 Frequency: 60 Hz

Phase: Multi Phase

Phase Selector Switch: Yes

# **GENERATOR SET DETAILS**

Package Manufacturer: Airman

Model: SDG25S-2475

S/N: 1238E12601

**Enclosure Type:** Sound Attenuated