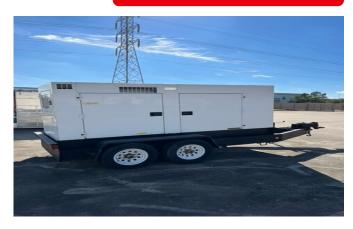

## MULTIQUIP DCA150USJ TRAILER MOUNTED DIESEL GENERATOR-TIER 2

Learn more about our 30 Day Warranty >

Call:713-823-0890

**KW:** 132

Manufacture Year: 2005

Hours: 11,484

Dims. and Weight: 184in x 83in x 99in 24,000 lbs

Item Number: 16531

#### **Description:**

EPA Tier 2 John Deere 6068HF275 Diesel Engine

132 kW Standby / 120 kW Prime

Load Bank Tested

### GENERATOR SET DETAILS

Package Manufacturer: Multiquip

Model: DCA150USJ

S/N: 8600094

Enclosure Type: Sound Attenuated