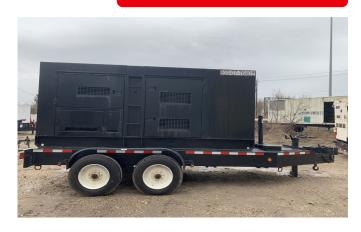

### MULTIQUIP DCA300SSCU2 TRAILER MOUNTED, DIESEL GENERATOR

Learn more about our 30 Day Warranty >

**KW:** 250

Manufacture Year: 2015

Hours: 4,725

Dims. and Weight: 234in x 96in x 104in 15,956 lbs

Item Number: 1654

#### **Description:**

Load Bank Tested

See All Multiquip Generators For Sale >

#### **ENGINE DETAILS**

**Engine Manufacturer:** Cummins

Engine Model: QSL9-G8

Engine HP: 433

Engine RPM: 1800

Emissions Rating: T4i

Engine Block Heater: No

#### **GENERATOR END DETAILS**

**Generator Manufacturer:** Denyo

**Generator Model:** DF-3300C

KW Rating: 250

KVA: 300

Voltage: 240/480V

Power Factor: 0.8

Frequency: 60 Hz

#### **GENERATOR SET DETAILS**

Package Manufacturer: Multiquip

Model: DCA-300SSCU2

S/N: 9100427

Enclosure Type: Sound Attenuated