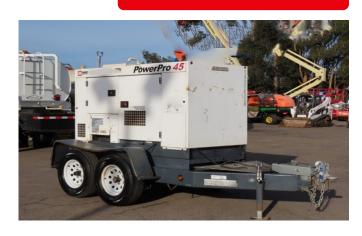

## AIRMAN MMD POWERPRO SDG45S TRAILER MOUNTED DIESEL GENERATOR

Learn more about our 30 Day Warranty >

**KW**: 39

Manufacture Year: 2013

Hours: 5,743

**Dims. and Weight:** 144in x 70in x 73in 4,600 lbs

Item Number: 16641

**Description:** 

EPA Tier 4 Kubota V3800-T Diesel Engine

39 kW Standby / 36 kW Prime

Load Bank Tested

See All Airman Generators For Sale >

#### **GENERATOR END DETAILS**

**Generator Manufacturer:** Airman

**Generator Model:** TWH 20DL

KW Rating: 39

KVA: 49

Voltage: 120/240/208/277/480V

Power Factor: 0.8 Frequency: 60 Hz

Phase: Multi Phase

### **GENERATOR SET DETAILS**

Package Manufacturer: Airman MMD

Model: SDG45S S/N: 1338B20088

**Enclosure Type:** Sound Attenuated