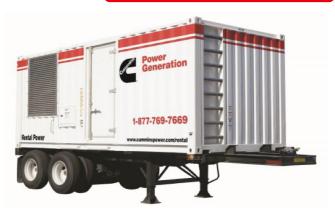

# CUMMINS C500D6RG: TIER 2 – (DIESEL POWER MODULE)

Learn more about our 30 Day Warranty >

**KW:** 500

Manufacture Year: 2012

Hours: 0

Dims. and Weight: 239in x 96in x 148in 35,380 lbs

Item Number: 16700

#### **Description:**

EPA Tier 2 Cummins QSX15G9 Diesel Engine

500 kW Standby / 455 kW Prime

0 Hour Refurbished

Engine Completely Overhauled

Rewound Generator End Refurbished Radiator

#### **GENERATOR SET DETAILS**

Package Manufacturer: Cummins

Model: C500D6RG

**Enclosure Type:** Sound Attenuated