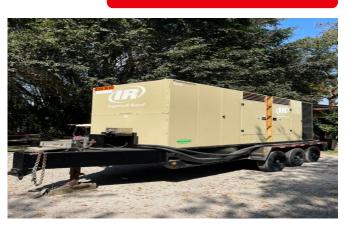

# INGERSOLL RAND POWERSOURCE G570 TRAILER MOUNTED DIESEL GENERATOR – TIER 2

Learn more about our 30 Day Warranty >

Manufacture Year: 2009

Hours: 147

Dims. and Weight: 260in x 85in x 118in 18,592 lbs

Item Number: 17032

#### **Description:**

EPA Tier 2 Cummins QSX15-G9 engine

500 kW Standby / 455 kW Prime Like New Condition

Load Bank Tested

See All Generators For Sale >

#### **GENERATOR SET DETAILS**

Package Manufacturer: Doosan

Model: G570

**S/N:** 394155UKRG37

**Enclosure Type:** Sound Attenuated