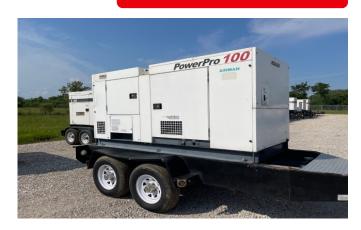

## AIRMAN MMD POWERPRO SDG100S TRAILER MOUNTED DIESEL GENERATOR – TIER 3

Learn more about our 30 Day Warranty >

**KW:** 80

Manufacture Year: 2006

Hours: 4,457

**Dims. and Weight:** 196in x 79in x 85in 7,700 lbs

Item Number: 17234

**Description:** 

EPA Tier 3 Isuzu 4HK1 Engine 88 kW Standby / 80 kW Prime

Load Bank Tested

See All Airman Generators For Sale >

### GENERATOR SET DETAILS

Package Manufacturer: Airman

Model: SDG100S S/N: 1536A60095

**Enclosure Type:** Sound Attenuated