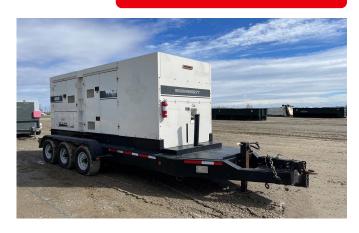

# MULTIQUIP DCA400SSI4I TRAILER MOUNTED DIESEL GENERATOR

Learn more about our 30 Day Warranty >

KW: 352

Manufacture Year: 2013

**Hours:** 10,665

Dims. and Weight: 264in x 94in x 112in 20,000 lbs

Item Number: 17354

### **Description:**

EPA Tier 4i Isuzu BL-6WG1X Diesel Engine 352 kW Standby / 320 kW Prime Load Bank Tested & Serviced See All Multiquip Generators For

#### **GENERATOR SET DETAILS**

Package Manufacturer: Multiquip

Model: DCA400SSI4I

S/N: 3870048

**Enclosure Type:** Sound Attenuated