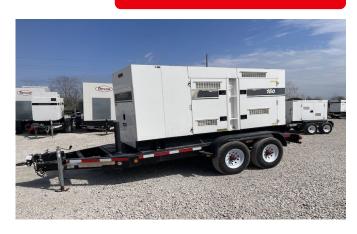

## MULTIQUIP DCA150SSCU4I TRAILER MOUNTED DIESEL GENERATOR

Learn more about our 30 Day Warranty >

**KW**: 132

Manufacture Year: 2013

Hours: 7,142

Dims. and Weight: 195in x 83in x 99in 11,150 lbs

Item Number: 17358

### **Description:**

EPA Tier 4i Cummins QSB7-G7 Diesel Engine

132 kW Standby / 120 kW Prime Load Bank Tested & Serviced

See All

#### **GENERATOR SET DETAILS**

Package Manufacturer: Multiquip

Model: DCA150SSCU4i

**S/N**: 7920163

**Enclosure Type:** Sound Attenuated