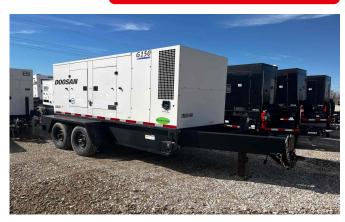

# DOOSAN G150 TRAILER MOUNTED (DIESEL GENERATOR)

Learn more about our 30 Day Warranty >

**KW**: 122

Manufacture Year: 2016

Hours: 8,064

**Dims. and Weight:** 171in x 72in x 91in 7,040 lbs

Item Number: 17433

## **Description:**

EPA Tier 4F Cummins QSB5-G12 Diesel Engine

123 kW Standby / 118 kW Prime

Engine Block Heater

Selector Switch

Load Bank Tested & Serviced

See All

## **GENERATOR SET DETAILS**

Package Manufacturer: Doosan

**Model:** *G150WDO-3A-T4F* 

S/N: 473436UIZF82

**Enclosure Type:** Sound Attenuated