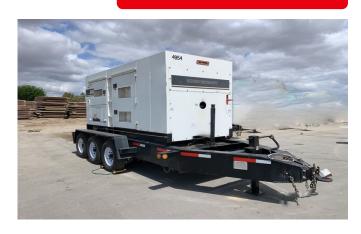

# TRAILER MOUNTED DIESEL GENERATOR: MULTIQUIP DCA300SSCU2

Learn more about our 30 Day Warranty >

**KW:** 264

Manufacture Year: 2012

Hours: 6,159

Dims. and Weight: 234in x 96in x 104in 15,959 lbs

Item Number: 17473

#### **Description:**

EPA Tier 4i Cummins QSL9-G3 Disel Engine

264 kW Standby / 240 kW Prime

Engine Block Heater

Battery Charger

Onboard Load Bank- Power Balance

Camlock Connections

#### **GENERATOR SET DETAILS**

Package Manufacturer: Multiquip

Model: DCA-300SSCU2

S/N: 9100379

**Enclosure Type:** Sound Attenuated